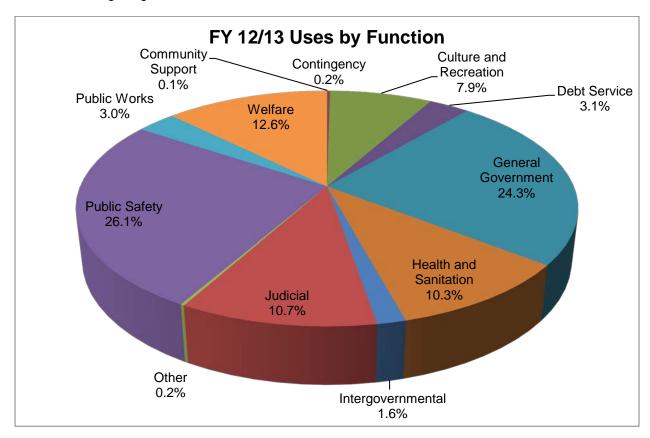

### **EXPENDITURE/EXPENSE SUMMARY BY FUNCTION**

|                        | FY10/11        | FY11/12        | FY12/13        | % Change    |
|------------------------|----------------|----------------|----------------|-------------|
| Function Summary       | Actual         | Budget         | Budget         | 11/12-12/13 |
| Community Support      | \$ 305,307     | \$ 388,401     | \$ 349,561     | -10%        |
| Contingency            | -              | 1,775,000      | 975,000        | -45%        |
| Culture and Recreation | 26,067,514     | 48,013,576     | 44,686,564     | -7%         |
| Debt Service           | 34,255,428     | 18,736,524     | 17,495,172     | -7%         |
| General Government     | 118,759,119    | 146,174,572    | 137,342,653    | -6%         |
| Health and Sanitation  | 46,223,069     | 60,466,661     | 58,113,087     | -4%         |
| Intergovernmental      | 16,980,736     | 8,575,085      | 8,821,366      | 3%          |
| Judicial               | 55,849,462     | 61,373,669     | 60,574,670     | -1%         |
| Other                  | 8,636,986      | (6,433,731)    | 1,000,000      | -116%       |
| Public Safety          | 123,758,493    | 143,652,100    | 147,606,539    | 3%          |
| Public Works           | 18,126,474     | 32,052,674     | 17,224,278     | -46%        |
| Welfare                | 66,407,894     | 74,783,335     | 71,257,424     | -5%         |
| Total Functional Uses  | \$ 515,370,482 | \$ 589,557,866 | \$ 565,446,314 | -4%         |