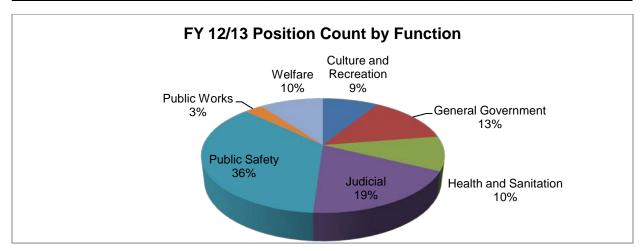

### **POSITION COUNT BY FUNCTION**

|                        | FY10/11 | FY11/12 | FY12/13 | % Change    |
|------------------------|---------|---------|---------|-------------|
| Function               | Actual  | Budget  | Budget  | 11/12-12/13 |
| Community Support      | ı       | ı       | -       | 0%          |
| Contingency            | ı       | ı       | -       | 0%          |
| Culture and Recreation | 255     | 229     | 229     | 0%          |
| Debt Service           | ı       | ı       | -       | 0%          |
| General Government     | 385     | 350     | 350     | 0%          |
| Health and Sanitation  | 274     | 265     | 252     | -5%         |
| Intergovernmental      | ı       | ı       | -       | 0%          |
| Judicial               | 502     | 485     | 485     | 0%          |
| Other                  | -       | -       | -       | 0%          |
| Public Safety          | 988     | 928     | 925     | 0%          |
| Public Works           | 90      | 75      | 75      | 0%          |
| Welfare                | 283     | 275     | 261     | -5%         |
| Total Position Count   | 2,777   | 2,607   | 2,577   | -1%         |